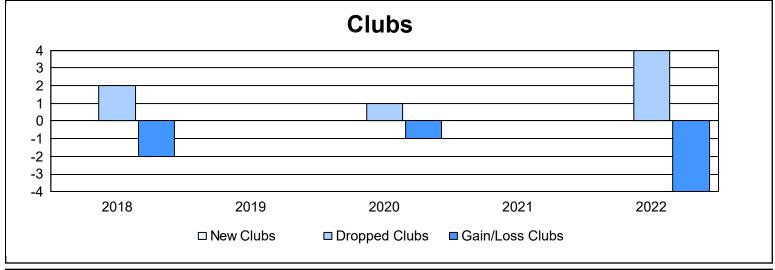

District 14 W As of June 2022 Cumulative

| Year      | New<br>Clubs | Dropped<br>Clubs | Gain/<br>Loss<br>Clubs | New<br>Members | Charter<br>Members | Reinstate<br>Members | Transfer<br>Members | Total<br>Member<br>Added | Total<br>Members<br>Dropped | Gain/<br>Loss<br>Members |
|-----------|--------------|------------------|------------------------|----------------|--------------------|----------------------|---------------------|--------------------------|-----------------------------|--------------------------|
| 2017-2018 | 0            | 2                | -2                     | 38             | 0                  | 2                    | 2                   | 42                       | 81                          | -39                      |
| 2018-2019 | 0            | 0                | 0                      | 35             | 0                  | 4                    | 0                   | 39                       | 55                          | -16                      |
| 2019-2020 | 0            | 1                | -1                     | 41             | 0                  | 1                    | 1                   | 43                       | 62                          | -19                      |
| 2020-2021 | 0            | 0                | 0                      | 41             | 0                  | 0                    | 1                   | 42                       | 59                          | -17                      |
| 2021-2022 | 0            | 4                | -4                     | 48             | 0                  | 1                    | 5                   | 54                       | 92                          | -38                      |
| Average   | 0            | 1                | -1                     | 41             | 0                  | 2                    | 2                   | 44                       | 70                          | -26                      |