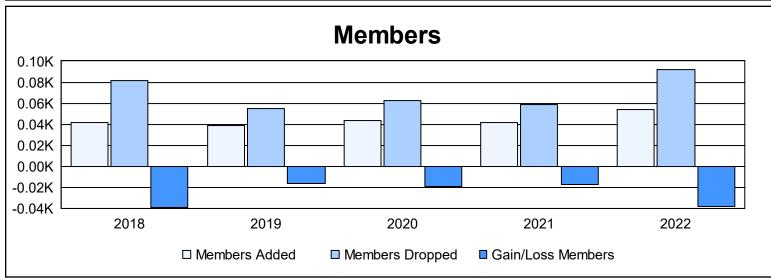

District 14 W As of June 2022 Cumulative

| Year      | New<br>Clubs | Dropped<br>Clubs | Gain/<br>Loss<br>Clubs | New<br>Members | Charter<br>Members | Reinstate<br>Members | Transfer<br>Members | Total<br>Member<br>Added | Total<br>Members<br>Dropped | Gain/<br>Loss<br>Members |
|-----------|--------------|------------------|------------------------|----------------|--------------------|----------------------|---------------------|--------------------------|-----------------------------|--------------------------|
| 2017-2018 | 0            | 2                | -2                     | 38             | 0                  | 2                    | 2                   | 42                       | 81                          | -39                      |
| 2018-2019 | 0            | 0                | 0                      | 35             | 0                  | 4                    | 0                   | 39                       | 55                          | -16                      |
| 2019-2020 | 0            | 1                | -1                     | 41             | 0                  | 1                    | 1                   | 43                       | 62                          | -19                      |
| 2020-2021 | 0            | 0                | 0                      | 41             | 0                  | 0                    | 1                   | 42                       | 59                          | -17                      |
| 2021-2022 | 0            | 4                | -4                     | 48             | 0                  | 1                    | 5                   | 54                       | 92                          | -38                      |
| Average   | 0            | 1                | -1                     | 41             | 0                  | 2                    | 2                   | 44                       | 70                          | -26                      |